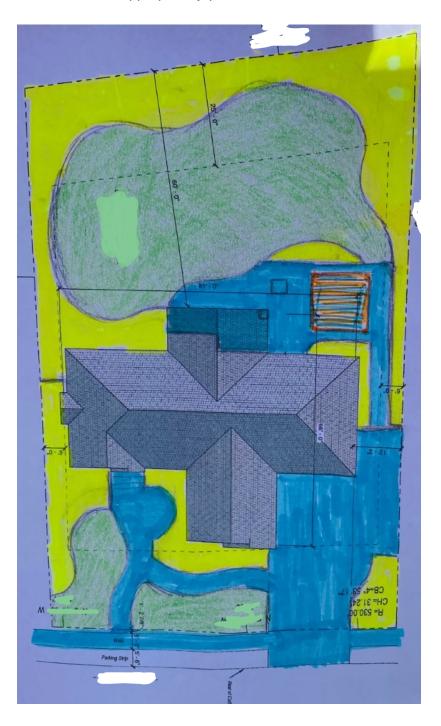

We will be conforming to the HOA rules with respect to the back fence that borders the golf course being the scalloped picket type at 4 feet. The side fencing will be solid and have a gradual slope up from the back 4ft to 6 ft.

The drawing attached shows a small pergola up near the garage and will be located on a concrete pad already poured. The location will be such that it will not block the view, and will be tucked up next to the rear of the garage.

As for landscaping, it will be grass surrounded by plant beds with mostly shrubs and perennials, with a few trees appropriately placed so as not to block the view.